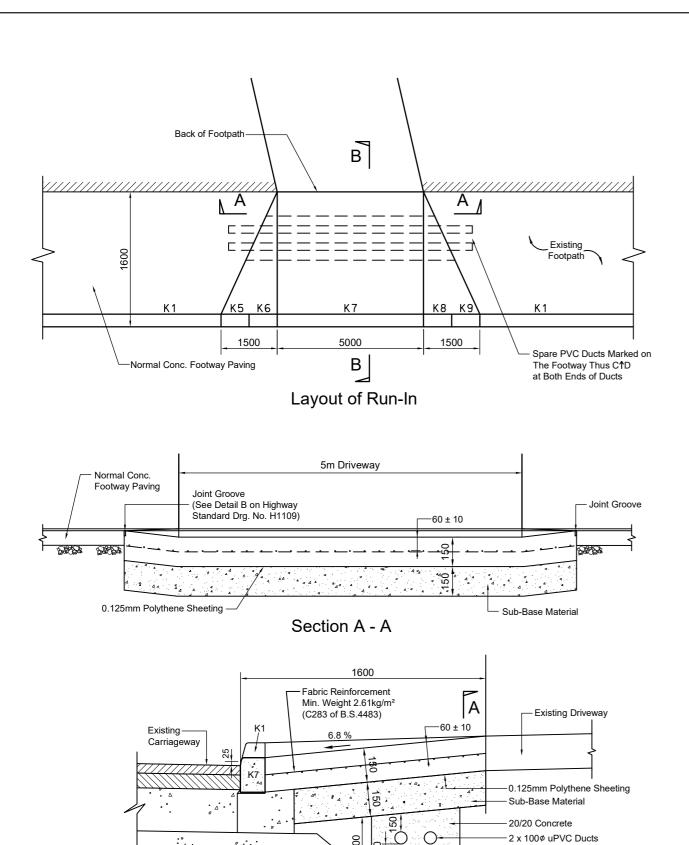

October 2024
PlanPlus Consultancy Limited

Ref: PPCL-PLG-10156

Details and Layout of Kerb K1, K5, K6, K7, K8 and K9

Project Title

S16 for Proposed Temporary Animal Boarding Establishment at Lot 1185 SE RP in DD 106 and Adjoining Government Land, Kam Tin South, Yuen Long

2 x 100¢ uPVC Ducts 2 x 150¢ uPVC Ducts

550

Section B - B

TECHNOLOGY

Project No. 82685

Dwg No. Figure B

Details of Rum-In