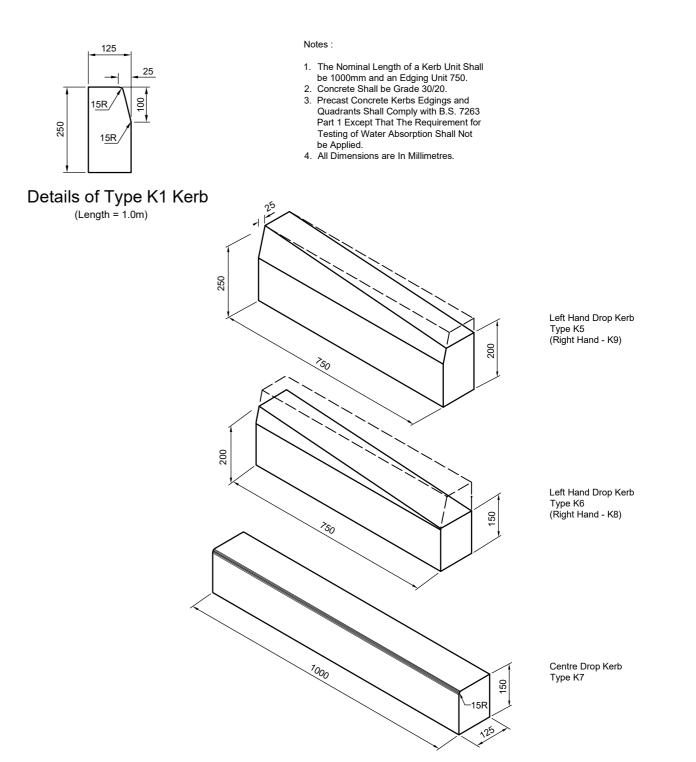

October 2024
PlanPlus Consultancy Limited

Ref: PPCL-PLG-10156

Details and Layout of Kerb K1, K5, K6, K7, K8 and K9

Project Title

S16 for Proposed Temporary Animal Boarding Establishment at Lot 1185 SE RP in DD 106 and Adjoining Government Land, Kam Tin South, Yuen Long

2 x 100¢ uPVC Ducts 2 x 150¢ uPVC Ducts

550

Section B - B

TECHNOLOGY

Project No. 82685

Dwg No. Figure B

Details of Rum-In